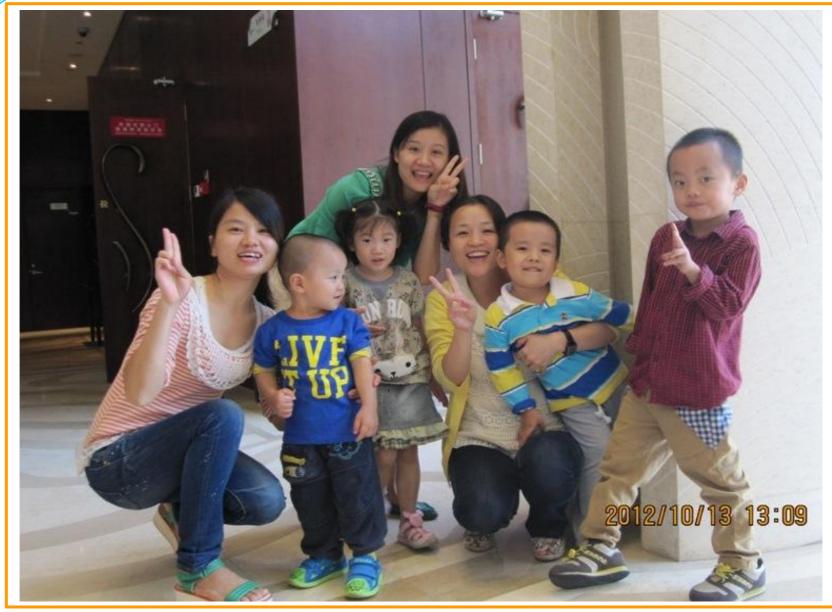

Recently a department party was held and some of the team members can be seen in the following pictures.

Who is the real mother of this baby? Wendy or Angel?

Matchless cuteness!

▲ Sophie, Vivian and Joy and their cute children! (from left to right)